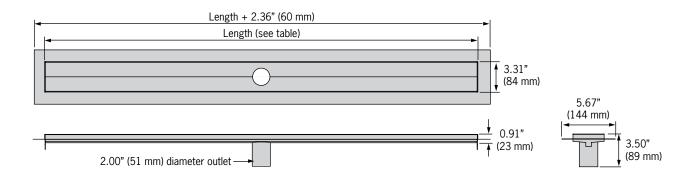

Shower channels shall be 3.31" (84mm) wide, flange provides overall width of 5.67" (144mm) with length as specified on Architects plans / Architects specification. Outlet spigot (0.D.) diameter shall be 50mm (2.0").