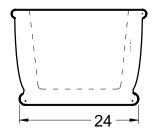

# **DIMENSIONS**

62" x 35" x 22" (1590 x 873 x 559 mm) Weight of tub– 265 lb (120 kg) Gallons to overflow – 52 gallons (197 liters)