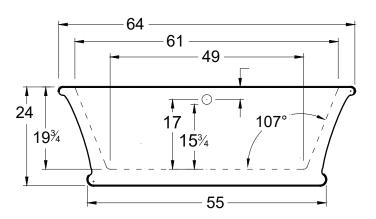

# **DIMENSIONS**

62" x 35" x 22" (1590 x 873 x 559 mm) Weight of tub– 265 lb (120 kg) Gallons to overflow – 52 gallons (197 liters)

## **FEATURES**

Available in Glossy White and Matte White

Integral linear waste & overflow with toe touch drain in PC