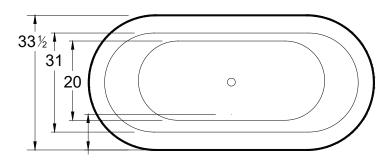

# **DIMENSIONS**

62" x 35" x 22" (1590 x 873 x 559 mm) Weight of tub– 265 lb (120 kg) Gallons to overflow – 52 gallons (197 liters)