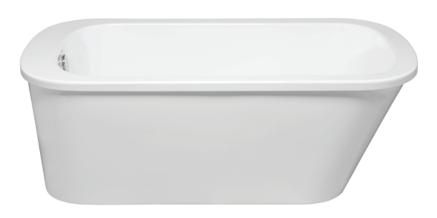

## ABIGAYLE 6032

### **DIMENSIONS**

60" x 32" x 23" (1524 x 813 x 584 mm) Gallon to Overflow = 56 (Liters = 212) Weight: 110 lbs