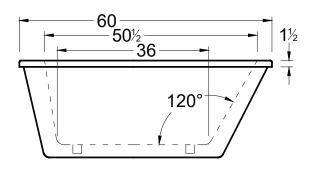

# 32 | 25½ | 19 | 11½

### **DIMENSIONS**

60" x 32" x 23" (1524 x 813 x 584 mm) Gallon to Overflow = 56 (Liters = 212) Weight: 110 lbs