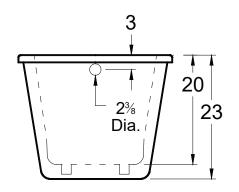

# 32 | 25½ | 19 | 11½

### **DIMENSIONS**

60" x 32" x 23" (1524 x 813 x 584 mm) Gallon to Overflow = 56 (Liters = 212) Weight: 110 lbs