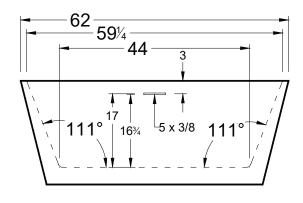

### **DIMENSIONS**

62" x 30" x 24" ( 1575 x 762 x 610 mm) Gallon to Overflow = 90 (Liters = 341)

# **STANDARD EQUIPMENT**

Linear Overflow