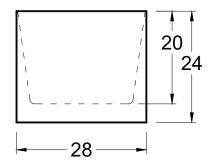

### **DIMENSIONS**

62" x 30" x 24" ( 1575 x 762 x 610 mm) Gallon to Overflow = 90 (Liters = 341)