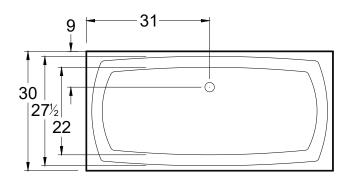

### **DIMENSIONS**

62" x 30" x 24" ( 1575 x 762 x 610 mm) Gallon to Overflow = 90 (Liters = 341)