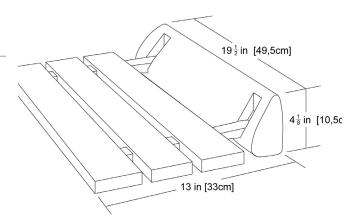

## Features

- 20" x 13" Teak wood seating area.
- Wall mount, fold down shower seat.
- Maximum weight capacity of 300 lbs.when installed in accordance with instructions on a wall (2x4 or 2x6 blocking) strong enough to support 300 lbs.