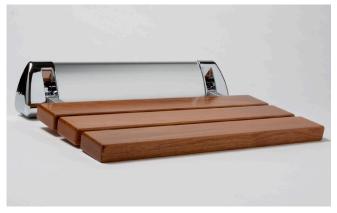

## MODEL: TEAK SEAT

## Features

- 20" x 13" Teak wood seating area.
- Wall mount, fold down shower seat.
- Maximum weight capacity of 300 lbs.when installed in accordance with instructions on a wall (2x4 or 2x6 blocking) strong enough to support 300 lbs.