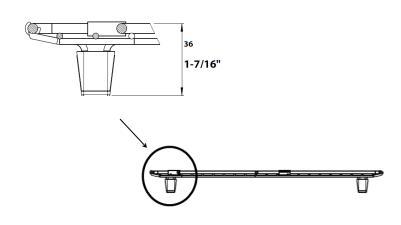

# **NOMINAL DIMENSIONS**

| OVERALL          | HEIGHT  |
|------------------|---------|
| 29-7/16x15-7/16" | 1-7/16" |