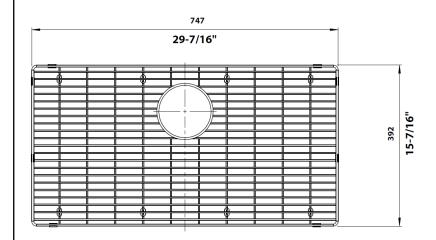

# **NOMINAL DIMENSIONS**

| OVERALL          | HEIGHT  |
|------------------|---------|
| 29-7/16x15-7/16" | 1-7/16" |