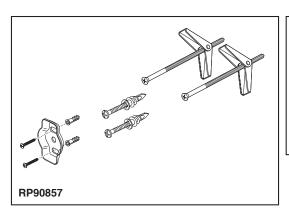

## **STANDARD SPECIFICATIONS:**

- Wood blocking is preferable behind all wall surfaces.
  If wood blocking is not available, try finding a wood stud to anchor at least one end of this accessory.
- Mounting hardware and mounting instructions included with product.
- Note: Plastic anchors, screws, toggle bolts, and mounting brackets are included with the mounting hardware.