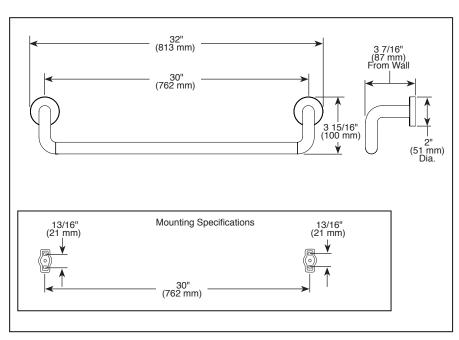

## **ACCESSORIES**

- Litze<sup>™</sup> Collection
- 30" Towel Bar

## **STANDARD SPECIFICATIONS:**

- Wood blocking is preferable behind all wall surfaces.
  If wood blocking is not available, try finding a wood stud to anchor at least one end of this accessory.
- Mounting hardware and mounting instructions included with product.
- Note: Plastic anchors, screws, toggle bolts, and mounting brackets are included with the mounting hardware.