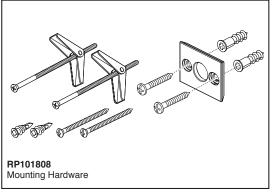

## **STANDARD SPECIFICATIONS:**

- Wood blocking is preferable behind all wall surfaces. If wood blocking is not available, try finding a wood stud to anchor at least one end of this accessory.
- Mounting hardware and mounting instructions included with product.
- Note: Plastic anchors, screws, toggle bolts, and mounting brackets are included with the mounting hardware.
- All metal construction