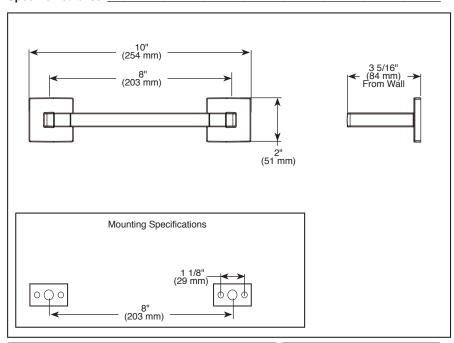

## **ACCESSORIES**

- Frank Lloyd Wright<sup>®</sup> Bath Collection by Brizo<sup>®</sup>
- 8<sup>"</sup> Mini Towel Bar

## **STANDARD SPECIFICATIONS:**

- Wood blocking is preferable behind all wall surfaces. If wood blocking is not available, try finding a wood stud to anchor at least one end of this accessory.
- Mounting hardware and mounting instructions included with product.
- Note: Plastic anchors, screws, toggle bolts, and mounting brackets are included with the mounting hardware.
- All metal construction