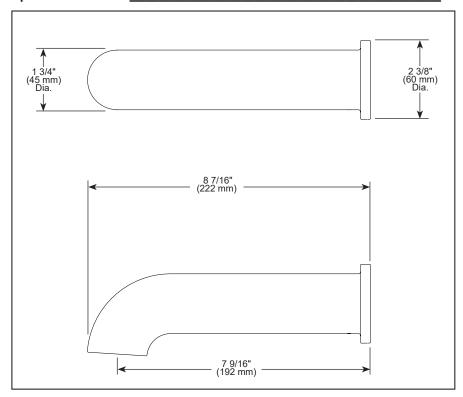

## **NON-DIVERTER TUB SPOUT**

■ Litze<sup>™</sup> Bath Collection

### **STANDARD SPECIFICATIONS:**

- Non-diverter tub spout
- Solid brass construction
- Universal adapter included (RP90472) allows for sweat or slip onto 1/2" CWT or thread onto
- Spout features hidden stream straightener
- Tub spout can be installed with shower diverter systems