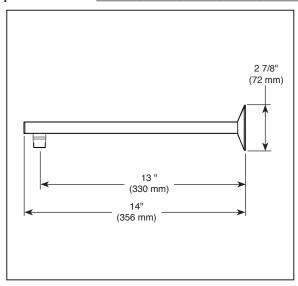

## **SHOWER ARM** AND FLANGE

■ Vettis<sup>™</sup> Collection

## **STANDARD SPECIFICATIONS:**

- Solid brass construction
- 1/2" NPT threads
- Intended for use with 87488 shower head