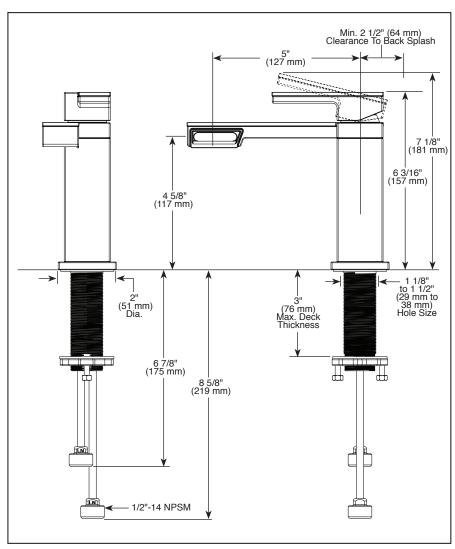

### **STANDARD SPECIFICATIONS:**

- Max. flow rate 1.2 gpm @ 60 psi, 4.5 L/min @ 414 kPa
- One hole mount
- Control mechanism 22 mm ceramic disc cartridge with metal stem
- Drain sold separately
- Spout features laminar water flow