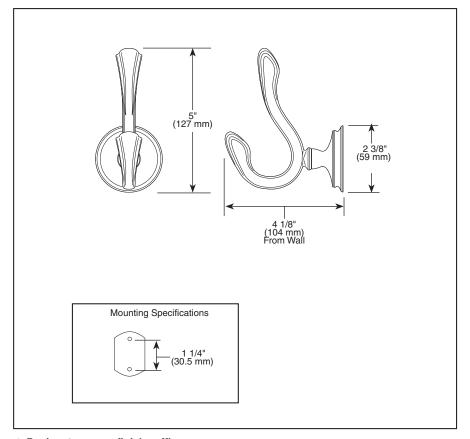

# **ACCESSORIES**

- Charlotte<sup>™</sup> Bath Collection
- Double Robe Hook

#### **STANDARD SPECIFICATIONS:**

- Mounting hardware and mounting instructions included with product.
- Note: Plastic anchors, screws, toggle bolts and mounting bracket are included with the mounting hardware.