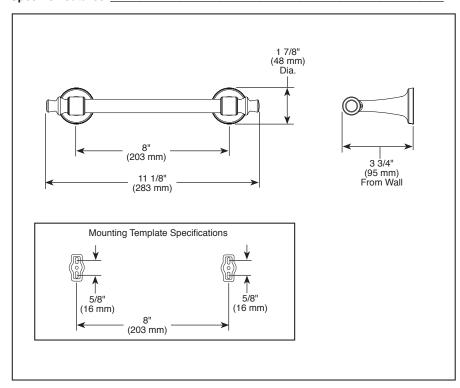

## **STANDARD SPECIFICATIONS:**

- Wood blocking is preferable behind all wall surfaces. If wood blocking is not available, the following fasteners are suggested: Tile/Masonry-Plastic or lead Anchors Plaster/drywall-Toggle bolts.
- Mounting hardware and mounting template included with product.