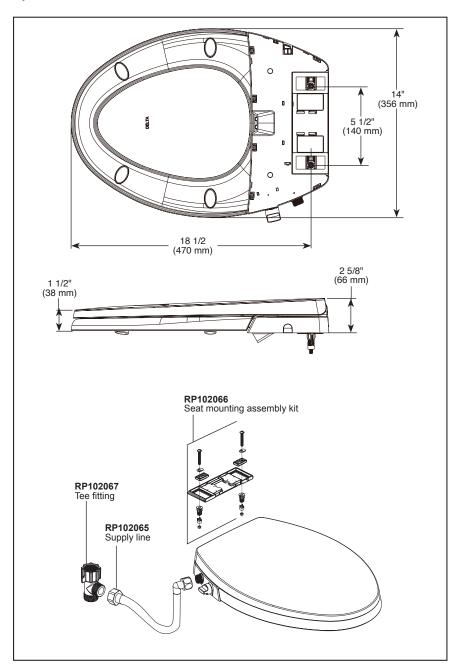

## **FEATURES:**

- Easy to install, fits most standard elongated toilets
- Includes mounting hardware and water supply line with adapter
- Quick release seat removes easily for cleaning
- Durable seat with No Slip bumpers keeps the seat from shifting during use
- Slow closing hinges prevent seat from slamming
- Manual bidet features front and rear sprays
- Self-cleaning bidet wand automatically rinses after each use
- Fully extending wand length: 2-3/4"
- Finish: White (WH)

# **STANDARD SPECIFICATIONS**

- Elongated shape
- 5 1/2" (140 mm) seat mounting holes
- Seat material: Polypropylene (PP)
- Supply line material: EPDM hose with PA6 braiding
  Supply line connection: G1/2" ISO 228-1 threads
- Equipped with a backflow prevention device per ASME A112.4.2; paragraph 4.2 • Seat passes a 300 +/- 5 lbf. static load test per IAPMO
- Z124.5.