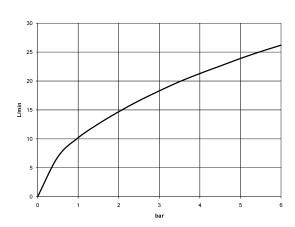

diameter 1-1/4"
- Hole diameter single-lever mixer 1-3/8"
- Hole diameter for hand shower set 1-1/4"
- 2-1/8" diameter flange for spout
- Mixer with flange Ø 2-1/8"
- Hand shower set with flange Ø 2-3/8"
- Metal shower hose 68-7/8" with anti-twist device
- Water flow rate limited to max. 6.5 gpm
- Handshower flow rate max. 1.8 gpm

- Fittings group in compliance with DIN 4109: 1
  Internal backflow preventer.
  NOTE: Local building codes may require the use of an anti-scald device. Please refer to remote pressure balance valve (35 910 970 90)



polished chrome



## Bathtub - VAIA

Deck-mounted tub mixer, with hand shower set for deck-mounted tub installation - polished Article number: 27 632 809-00

# Dimensional drawing



All dimensions in mm / inch = mm x 0,0394

### Flow rate chart





### Bathtub - VAIA

Deck-mounted tub mixer, with hand shower set for deck-mounted tub installation - polished Article number: 27 632 809-00

### Other surface finishes



platinum matte 27 632 809-06



platinum 27 632 809-08



Brushed Durabrass 27 632 809-28



Dark Platinum matte 27 632 809-99

More custom finish options are available via special production (xTra Service). Please see our finish matrix for availability and pricing or contact a Dornbracht representative.





| Number | Item Number   | Designation                                                                          | Number of units |
|--------|---------------|--------------------------------------------------------------------------------------|-----------------|
| 1      | 29 300 809-00 | Single-lever tub mixer<