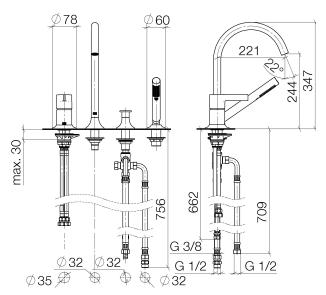

ight 13-5/8"
- Height to aerator/spout outlet 9-5/8"
- Spout hole diameter 1-1/4"
- Hole diameter single-lever mixer 1-3/8"
- Hole diameter for hand shower set 1-1/4"
- 2-1/8" diameter flange for spout
- Mixer with flange Ø 2-1/8"
- Hand shower set with flange Ø 2-3/8"
- Metal shower hose 68-7/8" with anti-twist device
- Water flow rate limited to max. 6.5 gpm
- Handshower flow rate max. 1.8 gpm

- Fittings group in compliance with DIN 4109: 1
  Internal backflow preventer.
  NOTE: Local building codes may require the use of an anti-scald device. Please refer to remote pressure balance valve (35 910 970 90)



polished chrome



## Bathtub - VAIA

Deck-mounted tub mixer, with hand shower set for deck-mounted tub installation - polished Article number: 27 632 809-00

# Dimensional drawing



All dimensions in mm / inch = mm x 0,0394

### Flow rate chart





### Bathtub - VAIA

Deck-mounted tub mixer, with hand shower set for deck-mounted tub installation - polished Article number: 27 632 809-00

### Other surface finishes



platinum matte 27 632 809-06



platinum 27 632 809-08



Brushed Durabrass 27 632 809-28



Dark Platinum matte 27 632 809-99

More custom finish options are available via special production (xTra Service). Please see our finish matrix for availability and pricing or contact a Dornbracht representative.





| Number | Item Number   | Designation                                                                          | Number of units |
|--------|---------------|--------------------------------------------------------------------------------------|---