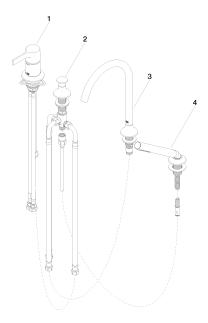

| Number | Item Number   | Designation                                                                          | Number of units |
|--------|---------------|--------------------------------------------------------------------------------------|-----------------|
| 1      | 29 300 809-00 | Single-lever tub mixer<br>for deck-mounted tub<br>installation - polished<br>chrome  | 1               |
| 2      | 29 140 809-00 | Two-way diverter for deck-mounted tub installation - polished chrome                 | 1               |
| 3      | 13 612 809-00 | Tub spout without<br>diverter for deck-<br>mounted installation -<br>polished chrome | 1               |
| 4      | 27 702 809-00 | Hand shower set for<br>deck-mounted tub<br>installation - polished<br>chrome         | 1               |