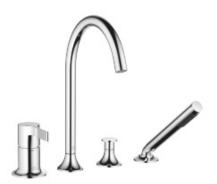

#### Bathtub - VAIA

Deck-mounted tub mixer, with hand shower set for deck-mounted tub installation - polished Article number: 27 632 809-00

- 8-5/8" Projection
- · Hand shower set: Standard spray
- · Spout: Round aerated stream
- · Hand shower set with anti-scale technology
- Integrated diverter
- Total height 13-5/8"
- Height to aerator/spout outlet 9-5/8"
- Spout hole diameter 1-1/4"
- Hole diameter single-lever mixer 1-3/8"
- Hole diameter for hand shower set 1-1/4"
- 2-1/8" diameter flange for spout
- Mixer with flange Ø 2-1/8"
- Hand shower set with flange Ø 2-3/8"
- Metal shower hose 68-7/8" with anti-twist device
- Water flow rate limited to max. 6.5 gpm
- Handshower flow rate max. 1.8 gpm

## Bathtub - VAIA

Deck-mounted tub mixer, with hand shower set for deck-mounted tub installation - polished Article number: 27 632 809-00

### Bathtub - VAIA

Deck-mounted tub mixer, with hand shower set for deck-mounted tub installation - polished Article number: 27 632 809-00