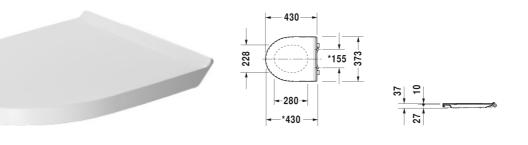

## DuraStyle Toilet seat and cover # 0020790000

| Toilet seat and cover                                                                         | Dimension              | Weight | Order number |
|-----------------------------------------------------------------------------------------------|------------------------|--------|--------------|
| hinges stainless steel, with slow close                                                       |                        |        |              |
| Colors                                                                                        |                        |        |              |
| 00 White                                                                                      |                        |        |              |
|                                                                                               |                        |        |              |
| Variant                                                                                       |                        |        |              |
|                                                                                               |                        | 6.4 lb | 0020790000   |
|                                                                                               |                        |        |              |
| Suitable products                                                                             |                        |        |              |
| Toilet wall-mounted Basic Duravit Rimless® rimless,<br>washdown model, 14 3/8" x 21 1/4" Inch | 14 3/8" x 21 1/4" Inch |        | 256209       |
|                                                                                               |                        |        |              |

All drawings contain the necessary measurements which are subject to standard tolerances. They are stated in inch & mm and are nonbinding. Exact measurements, in particular for customized installation scenarios, can only be taken from the finished ceramic piece.