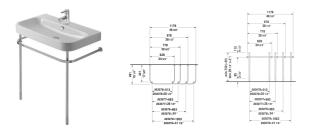

## Happy D.2 Metal console # 0030761000

| Metal console                                                                                                                                | Dimension              | Weight | Order number |
|----------------------------------------------------------------------------------------------------------------------------------------------|------------------------|--------|--------------|
| height adjustable +2", Chrome, for washbasin # 231810                                                                                        |                        |        |              |
| Colors                                                                                                                                       |                        |        |              |
| 10 Chrome                                                                                                                                    |                        |        |              |
|                                                                                                                                              |                        |        |              |
| Variant                                                                                                                                      |                        |        |              |
|                                                                                                                                              |                        | 7.9 lb | 0030761000   |
|                                                                                                                                              |                        |        |              |
| Suitable products                                                                                                                            |                        |        |              |
| Furniture washbasin with overflow, with tap platform, overflow clip Chrome included, hardware included, wall-mounted, 39 3/8" x 19 7/8" Inch | 39 3/8" x 19 7/8" Inch |        | 231810       |
|                                                                                                                                              |                        |        |              |

All drawings contain the necessary measurements which are subject to standard tolerances. They are stated in inch & mm and are nonbinding. Exact measurements, in particular for customized installation scenarios, can only be taken from the finished ceramic piece.