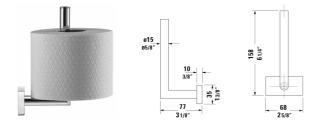

## Karree Spare toilet paper holder # 0099561000

## |< 2 5/8" Inch >|

| Spare toilet paper holder | Dimension            | Weight | Order number |
|---------------------------|----------------------|--------|--------------|
| Chrome, 6 1/4" Inch       |                      |        |              |
| Colors                    |                      |        |              |
| 10 Chrome                 |                      |        |              |
| Variant                   |                      |        |              |
|                           | 2 5/8" x 3 1/8" Inch | 0.7 lb | 0099561000   |

All drawings contain the necessary measurements which are subject to standard tolerances. They are stated in inch & mm and are nonbinding. Exact measurements, in particular for customized installation scenarios, can only be taken from the finished ceramic piece.