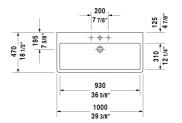

|< 39 3/8" Inch >|

| Washbasin ground                                                                                                                                   | Dimension                | Weight  | Order number |
|----------------------------------------------------------------------------------------------------------------------------------------------------|--------------------------|---------|--------------|
| with tap platform, wall-mounted, hardware included, cUPC listed, 39 3/8" Inch                                                                      |                          |         |              |
| Colors                                                                                                                                             |                          |         |              |
| 00 White 08 Black                                                                                                                                  |                          |         |              |
| Variant                                                                                                                                            |                          |         |              |
| ● ● • with overflow                                                                                                                                | 39 3/8" x 18 1/2" Inch   | 62.2 lb | 04541025     |
| ● ● ● with overflow                                                                                                                                | 39 3/8" x 18 1/2" Inch   | 62.2 lb | 045410251    |
| • with overflow                                                                                                                                    | 39 3/8" x 18 1/2" Inch   | 62.2 lb | 04541027     |
| • with overflow                                                                                                                                    | 39 3/8" x 18 1/2" Inch   | 62.2 lb | 045410271    |
| ⊗ with overflow                                                                                                                                    | 39 3/8" x 18 1/2" Inch   | 62.2 lb | 04541028     |
| • with overflow                                                                                                                                    | 39 3/8" x 18 1/2" Inch   | 62.2 lb | 045410281    |
| Infobox                                                                                                                                            |                          |         |              |
| For mounting ceramics larger than 39 3/8", 2 sets of washbasi                                                                                      | n fixations are required |         |              |
|                                                                                                                                                    |                          |         |              |
| Design Siphon                                                                                                                                      |                          | 3.3 lb  | 005036       |
| Pop-up basin waste with horizontal lever**                                                                                                         | 2" Inch                  | 1.1 lb  | 005031       |
| Suitable products                                                                                                                                  |                          |         |              |
| Vanity unit wall-mounted 1 pull-out compartment, countertop including one cut-out, for 1 above-counter basin central, 47 $1/4$ " x 21 $5/8$ " Inch | 47 1/4" x 21 5/8" Inch   |         | КТ6696       |

All drawings contain the necessary measurements which are subject to standard tolerances. They are stated in inch & mm and are non-binding. Exact measurements, in particular for customized installation scenarios, can only be taken from the finished ceramic piece.