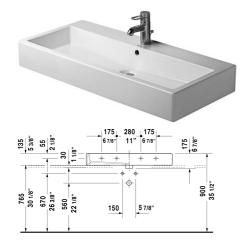

|< 39 3/8" Inch >|

| Washbasin ground                                                                                                                                   | Dimension                | Weight  | Order number |
|----------------------------------------------------------------------------------------------------------------------------------------------------|--------------------------|---------|--------------|
| with tap platform, wall-mounted, hardware included, cUPC listed, 39 3/8" Inch                                                                      |                          |         |              |
| Colors                                                                                                                                             |                          |         |              |
| 00 White 08 Black                                                                                                                                  |                          |         |              |
| Variant                                                                                                                                            |                          |         |              |
| ● ● • with overflow                                                                                                                                | 39 3/8" x 18 1/2" Inch   | 62.2 lb | 04541025     |
| ● ● ● with overflow                                                                                                                                | 39 3/8" x 18 1/2" Inch   | 62.2 lb | 045410251    |
| • with overflow                                                                                                                                    | 39 3/8" x 18 1/2" Inch   | 62.2 lb | 04541027     |
| • with overflow                                                                                                                                    | 39 3/8" x 18 1/2" Inch   | 62.2 lb | 045410271    |
| ⊗ with overflow                                                                                                                                    | 39 3/8" x 18 1/2" Inch   | 62.2 lb | 04541028     |
| • with overflow                                                                                                                                    | 39 3/8" x 18 1/2" Inch   | 62.2 lb | 045410281    |
| Infobox                                                                                                                                            |                          |         |              |
| For mounting ceramics larger than 39 3/8", 2 sets of washbasi                                                                                      | n fixations are required |         |              |
|                                                                                                                                                    |                          |         |              |
| Design Siphon                                                                                                                                      |                          | 3.3 lb  | 005036       |
| Pop-up basin waste with horizontal lever**                                                                                                         | 2" Inch                  | 1.1 lb  | 005031       |
| Suitable products                                                                                                                                  |                          |         |              |
| Vanity unit wall-mounted 1 pull-out compartment, countertop including one cut-out, for 1 above-counter basin central, 47 $1/4$ " x 21 $5/8$ " Inch | 47 1/4" x 21 5/8" Inch   |         | КТ6696       |

All drawings contain the necessary measurements which are subject to standard tolerances. They are stated in inch & mm and are non-binding. Exact measurements, in particular for customized installation scenarios, can only be taken from the finished ceramic piece.