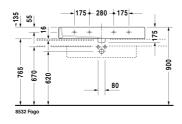

|< 39 3/8" Inch >|

| Washbasin ground                                                                                                                                   | Dimension                | Weight  | Order number |
|----------------------------------------------------------------------------------------------------------------------------------------------------|--------------------------|---------|--------------|
| with tap platform, wall-mounted, hardware included, cUPC listed, 39 3/8" Inch                                                                      |                          |         |              |
| Colors                                                                                                                                             |                          |         |              |
| 00 White 08 Black                                                                                                                                  |                          |         |              |
| Variant                                                                                                                                            |                          |         |              |
| ● ● • with overflow                                                                                                                                | 39 3/8" x 18 1/2" Inch   | 62.2 lb | 04541025     |
| ● ● ● with overflow                                                                                                                                | 39 3/8" x 18 1/2" Inch   | 62.2 lb | 045410251    |
| • with overflow                                                                                                                                    | 39 3/8" x 18 1/2" Inch   | 62.2 lb | 04541027     |
| • with overflow                                                                                                                                    | 39 3/8" x 18 1/2" Inch   | 62.2 lb | 045410271    |
| ⊗ with overflow                                                                                                                                    | 39 3/8" x 18 1/2" Inch   | 62.2 lb | 04541028     |
| • with overflow                                                                                                                                    | 39 3/8" x 18 1/2" Inch   | 62.2 lb | 045410281    |
| Infobox                                                                                                                                            |                          |         |              |
| For mounting ceramics larger than 39 3/8", 2 sets of washbasi                                                                                      | n fixations are required |         |              |
|                                                                                                                                                    |                          |         |              |
| Design Siphon                                                                                                                                      |                          | 3.3 lb  | 005036       |
| Pop-up basin waste with horizontal lever**                                                                                                         | 2" Inch                  | 1.1 lb  | 005031       |
| Suitable products                                                                                                                                  |                          |         |              |
| Vanity unit wall-mounted 1 pull-out compartment, countertop including one cut-out, for 1 above-counter basin central, 47 $1/4$ " x 21 $5/8$ " Inch | 47 1/4" x 21 5/8" Inch   |         | КТ6696       |

All drawings contain the necessary measurements which are subject to standard tolerances. They are stated in inch & mm and are non-binding. Exact measurements, in particular for customized installation scenarios, can only be taken from the finished ceramic piece.