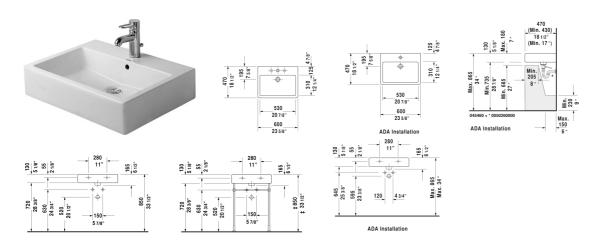

All drawings contain the necessary measurements which are subject to standard tolerances. They are stated in inch & mm and are non-binding. Exact measurements, in particular for customized installation scenarios, can only be taken from the finished ceramic piece.