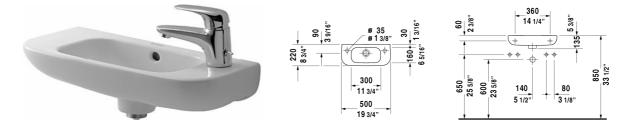

## **D-Code Handrinse basin** # 07065000082 / 07065000092

## |< 19 5/8" Inch >|

| h                         |                         |             |
|---------------------------|-------------------------|-------------|
|                           |                         |             |
|                           |                         |             |
|                           |                         |             |
|                           |                         |             |
| 19 5/8" x 8 5/8" Inch     |                         | 07065000082 |
| 19 5/8" x 8 5/8" Inch     |                         | 07065000092 |
|                           |                         |             |
| 5.1, Mandatory in combina | tion with a bottle trap | _           |
| -                         | 19 5/8" x 8 5/8" Inch   |             |

All drawings contain the necessary measurements which are subject to standard tolerances. They are stated in inch & mm and are nonbinding. Exact measurements, in particular for customized installation scenarios, can only be taken from the finished ceramic piece.