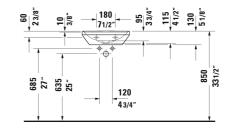

## |< 17 3/4" Inch >|

**⊾685** 27″

15 5/8"

| Handrinse basin                                                                                                                 | Dimension             | Weight                    | Order number |
|---------------------------------------------------------------------------------------------------------------------------------|-----------------------|---------------------------|--------------|
| without overflow, with faucet deck, underside fully glaz<br>hardware included, wall-mounted, 17 3/4" Inch                       | ed,                   |                           |              |
| Colors                                                                                                                          |                       |                           |              |
| 00 White                                                                                                                        |                       |                           |              |
| Variant                                                                                                                         |                       |                           |              |
| •                                                                                                                               | 17 3/4" x 13 1/8" Inc | ch 21.6 lb                | 0738450041   |
| 8                                                                                                                               | 17 3/4" x 13 1/8" Ind | ch 21.6 lb                | 0738450070   |
| Infobox                                                                                                                         |                       |                           |              |
| Mandatory in combination with a bottle trap inclusive e                                                                         | xtended pipe          |                           |              |
| Sanitary ceramics with the special WonderGliss surface<br>time to come.<br>When ordering WonderGliss please add a "1" as eleven |                       | ttractive-looking for a l | long         |
|                                                                                                                                 |                       |                           |              |
|                                                                                                                                 |                       |                           |              |