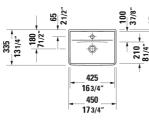

## |< 17 3/4" Inch >|

**⊾685** 27″

15 5/8"

| Handrinse basin                                                                                                                 | Dimension             | Weight                    | Order number |
|---------------------------------------------------------------------------------------------------------------------------------|-----------------------|---------------------------|--------------|
| without overflow, with faucet deck, underside fully glaz<br>hardware included, wall-mounted, 17 3/4" Inch                       | ed,                   |                           |              |
| Colors                                                                                                                          |                       |                           |              |
| 00 White                                                                                                                        |                       |                           |              |
| Variant                                                                                                                         |                       |                           |              |
| •                                                                                                                               | 17 3/4" x 13 1/8" Inc | ch 21.6 lb                | 0738450041   |
| 8                                                                                                                               | 17 3/4" x 13 1/8" Ind | ch 21.6 lb                | 0738450070   |
| Infobox                                                                                                                         |                       |                           |              |
| Mandatory in combination with a bottle trap inclusive e                                                                         | xtended pipe          |                           |              |
| Sanitary ceramics with the special WonderGliss surface<br>time to come.<br>When ordering WonderGliss please add a "1" as eleven |                       | ttractive-looking for a l | long         |
|                                                                                                                                 |                       |                           |              |
|                                                                                                                                 |                       |                           |              |