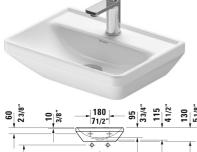

## |< 17 3/4" Inch >|

**⊾685** 27″

15 5/8"

| Handrinse basin                                                                                                                 | Dimension             | Weight                    | Order number |
|---------------------------------------------------------------------------------------------------------------------------------|-----------------------|---------------------------|--------------|
| without overflow, with faucet deck, underside fully glaz<br>hardware included, wall-mounted, 17 3/4" Inch                       | ed,                   |                           |              |
| Colors                                                                                                                          |                       |                           |              |
| 00 White                                                                                                                        |                       |                           |              |
| Variant                                                                                                                         |                       |                           |              |
| •                                                                                                                               | 17 3/4" x 13 1/8" Inc | ch 21.6 lb                | 0738450041   |
| 8                                                                                                                               | 17 3/4" x 13 1/8" Ind | ch 21.6 lb                | 0738450070   |
| Infobox                                                                                                                         |                       |                           |              |
| Mandatory in combination with a bottle trap inclusive e                                                                         | xtended pipe          |                           |              |
| Sanitary ceramics with the special WonderGliss surface<br>time to come.<br>When ordering WonderGliss please add a "1" as eleven |                       | ttractive-looking for a l | long         |
|                                                                                                                                 |                       |                           |              |
|                                                                                                                                 |                       |                           |              |