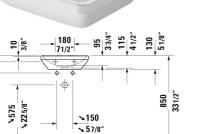

## |< 17 3/4" Inch >|

**⊾685** 27″

15 5/8"

| Handrinse basin                                                                                                                 | Dimension             | Weight                    | Order number |
|---------------------------------------------------------------------------------------------------------------------------------|-----------------------|---------------------------|--------------|
| without overflow, with faucet deck, underside fully glaz<br>hardware included, wall-mounted, 17 3/4" Inch                       | ed,                   |                           |              |
| Colors                                                                                                                          |                       |                           |              |
| 00 White                                                                                                                        |                       |                           |              |
| Variant                                                                                                                         |                       |                           |              |
| •                                                                                                                               | 17 3/4" x 13 1/8" Inc | ch 21.6 lb                | 0738450041   |
| 8                                                                                                                               | 17 3/4" x 13 1/8" Ind | ch 21.6 lb                | 0738450070   |
| Infobox                                                                                                                         |                       |                           |              |
| Mandatory in combination with a bottle trap inclusive e                                                                         | xtended pipe          |                           |              |
| Sanitary ceramics with the special WonderGliss surface<br>time to come.<br>When ordering WonderGliss please add a "1" as eleven |                       | ttractive-looking for a l | long         |
|                                                                                                                                 |                       |                           |              |
|                                                                                                                                 |                       |                           |              |