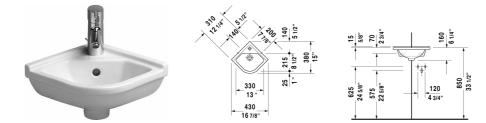

## |< 17 1/4" Inch >|

| Handrinse basin corner model                                                                                                | Dimension          | Weight               | Order number |
|-----------------------------------------------------------------------------------------------------------------------------|--------------------|----------------------|--------------|
| with overflow, with faucet deck, underside fully glaze hardware included, wall-mounted, cUPC® listed*, 17                   |                    |                      |              |
| Colors                                                                                                                      |                    |                      |              |
| 00 White                                                                                                                    |                    |                      |              |
| Variant                                                                                                                     |                    |                      |              |
| •                                                                                                                           | 17 1/4" x 15" Inch | 13.6 lb              | 0752440000   |
| Infobox                                                                                                                     |                    |                      |              |
| * Complies with following standards: ASME A112.19.                                                                          | 2/CSA B45.1        |                      |              |
| Sanitary ceramics with the special WonderGliss surfa<br>time to come.<br>When ordering WonderGliss please add a "1" as elev |                    | tractive-looking for | a long       |
|                                                                                                                             |                    |                      |              |
|                                                                                                                             |                    |                      |              |

All drawings contain the necessary measurements which are subject to standard tolerances. They are stated in inch & mm and are nonbinding. Exact measurements, in particular for customized installation scenarios, can only be taken from the finished ceramic piece.