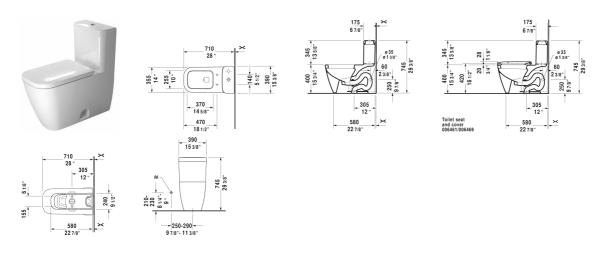

## Happy D.2 One-Piece toilet # 212101..01

## |< 15 3/8" Inch >|

| One-Piece toilet                                                                                                                                 | Dimension                 | Weight                      | Order number |
|--------------------------------------------------------------------------------------------------------------------------------------------------|---------------------------|-----------------------------|--------------|
| syphonic, 12" rough-in, with dual flush piston valve, top flus<br>vertical outlet, cUPC® listed*, 1.32/0.92 gpf                                  | h,                        |                             |              |
| Colors                                                                                                                                           |                           |                             |              |
| 00 White 20 HygieneGlaze (an antibacterial ceramic glaze th<br>provides almost indefinite effectiveness)                                         | nat                       |                             |              |
| Variant                                                                                                                                          |                           |                             |              |
| •                                                                                                                                                | 15 3/8" x 28" Inch        | 126 lb                      | 21210101     |
| Infobox                                                                                                                                          |                           |                             |              |
| * Complies with following standards: ASME A112.19.2/CSA B                                                                                        | 345.1 and ASME A112.19.14 | 4                           |              |
| Sanitary ceramics with the special WonderGliss surface finis<br>time to come.<br>When ordering WonderGliss please add a "1" as eleventh dig      |                           | tractive-looking for a long |              |
| Mounting set for One-Piece and Two-Piece toilets, outlet 3/8<br>male thread, wall connection 1/2" - female thread, 1/2", Nor<br>American version | 3" -<br>rth 15" Inch      | 1.1 lb                      | 001431       |
| Suitable products                                                                                                                                |                           |                             |              |
| Toilet seat and cover hinges stainless steel, elongated, removable, without slow close,                                                          |                           |                             | 006461       |
| Toilet seat and cover hinges stainless steel, elongated, with slow close,                                                                        |                           |                             | 006469       |
|                                                                                                                                                  |                           |                             |              |

All drawings contain the necessary measurements which are subject to standard tolerances. They are stated in inch & mm and are non-

Happy D.2 One-Piece toilet # 212101..01

|< 15 3/8" Inch >|

binding. Exact measurements, in particular for customized installation scenarios, can only be taken from the finished ceramic piece.