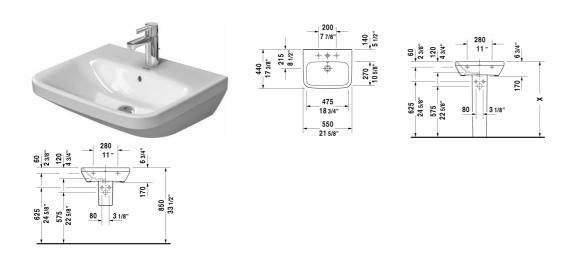

All drawings contain the necessary measurements which are subject to standard tolerances. They are stated in inch & mm and are non-binding. Exact measurements, in particular for customized installation scenarios, can only be taken from the finished ceramic piece.