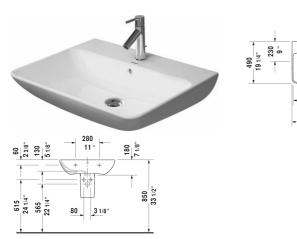

| Washbasin                                                                                                                                                                                                          | Dimension                            | Weight  | Order number |
|--------------------------------------------------------------------------------------------------------------------------------------------------------------------------------------------------------------------|--------------------------------------|---------|--------------|
| with overflow, with faucet deck, underside fully glazed, hardware included, wall-mounted, 25 5/8" Inch                                                                                                             |                                      |         |              |
| Colors                                                                                                                                                                                                             |                                      |         |              |
| 00 White                                                                                                                                                                                                           |                                      |         |              |
| Variant                                                                                                                                                                                                            |                                      |         |              |
| •                                                                                                                                                                                                                  | 25 5/8" x 19 1/4" Inch               | 42.8 lb | 2335650000   |
| •••                                                                                                                                                                                                                | 25 5/8" x 19 1/4" Inch               | 42.8 lb | 2335650030   |
| Infobox                                                                                                                                                                                                            |                                      |         |              |
| Washbasin is not ADA compliant in combination with pedestal, siphon cover or metal console                                                                                                                         |                                      |         |              |
| Sanitary ceramics with the special WonderGliss surface finish will remain clean and attractive-looking for a long time to come.  When ordering WonderGliss please add a "1" as eleventh digit to the model number. |                                      |         |              |
|                                                                                                                                                                                                                    |                                      |         |              |
| Suitable products                                                                                                                                                                                                  |                                      |         |              |
| Pedestal for # 233565, 233560, 233555, 233613, 233612, 233610, 233683, 233663, 6 7/8" x 8 1/4" Inch                                                                                                                | 6 7/8" x 8 1/4" Inch                 |         | 085839       |
| Siphon cover for # 233565, 233560, 233555, 233613, 233612 233610, 233683, 233663, 6 3/4" x 11 3/4" Inch                                                                                                            | <sup>2</sup> , 6 3/4" x 11 3/4" Inch |         | 085840       |
|                                                                                                                                                                                                                    |                                      |         |              |

All drawings contain the necessary measurements which are subject to standard tolerances. They are stated in inch & mm and are non-binding. Exact measurements, in particular for customized installation scenarios, can only be taken from the finished ceramic piece.