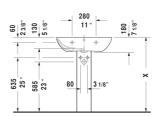

| Washbasin                                                                                                                                                                                                          | Dimension                            | Weight  | Order number |
|--------------------------------------------------------------------------------------------------------------------------------------------------------------------------------------------------------------------|--------------------------------------|---------|--------------|
| with overflow, with faucet deck, underside fully glazed, hardware included, wall-mounted, 25 5/8" Inch                                                                                                             |                                      |         |              |
| Colors                                                                                                                                                                                                             |                                      |         |              |
| 00 White                                                                                                                                                                                                           |                                      |         |              |
| Variant                                                                                                                                                                                                            |                                      |         |              |
| •                                                                                                                                                                                                                  | 25 5/8" x 19 1/4" Inch               | 42.8 lb | 2335650000   |
| •••                                                                                                                                                                                                                | 25 5/8" x 19 1/4" Inch               | 42.8 lb | 2335650030   |
| Infobox                                                                                                                                                                                                            |                                      |         |              |
| Washbasin is not ADA compliant in combination with pedestal, siphon cover or metal console                                                                                                                         |                                      |         |              |
| Sanitary ceramics with the special WonderGliss surface finish will remain clean and attractive-looking for a long time to come.  When ordering WonderGliss please add a "1" as eleventh digit to the model number. |                                      |         |              |
|                                                                                                                                                                                                                    |                                      |         |              |
| Suitable products                                                                                                                                                                                                  |                                      |         |              |
| Pedestal for # 233565, 233560, 233555, 233613, 233612, 233610, 233683, 233663, 6 7/8" x 8 1/4" Inch                                                                                                                | 6 7/8" x 8 1/4" Inch                 |         | 085839       |
| Siphon cover for # 233565, 233560, 233555, 233613, 233612 233610, 233683, 233663, 6 3/4" x 11 3/4" Inch                                                                                                            | <sup>2</sup> , 6 3/4" x 11 3/4" Inch |         | 085840       |
|                                                                                                                                                                                                                    |                                      |         |              |

All drawings contain the necessary measurements which are subject to standard tolerances. They are stated in inch & mm and are non-binding. Exact measurements, in particular for customized installation scenarios, can only be taken from the finished ceramic piece.