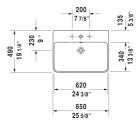

| Washbasin                                                                                                                                                                                                          | Dimension                            | Weight  | Order number |
|--------------------------------------------------------------------------------------------------------------------------------------------------------------------------------------------------------------------|--------------------------------------|---------|--------------|
| with overflow, with faucet deck, underside fully glazed, hardware included, wall-mounted, 25 5/8" Inch                                                                                                             |                                      |         |              |
| Colors                                                                                                                                                                                                             |                                      |         |              |
| 00 White                                                                                                                                                                                                           |                                      |         |              |
| Variant                                                                                                                                                                                                            |                                      |         |              |
| •                                                                                                                                                                                                                  | 25 5/8" x 19 1/4" Inch               | 42.8 lb | 2335650000   |
| •••                                                                                                                                                                                                                | 25 5/8" x 19 1/4" Inch               | 42.8 lb | 2335650030   |
| Infobox                                                                                                                                                                                                            |                                      |         |              |
| Washbasin is not ADA compliant in combination with pedestal, siphon cover or metal console                                                                                                                         |                                      |         |              |
| Sanitary ceramics with the special WonderGliss surface finish will remain clean and attractive-looking for a long time to come.  When ordering WonderGliss please add a "1" as eleventh digit to the model number. |                                      |         |              |
|                                                                                                                                                                                                                    |                                      |         |              |
| Suitable products                                                                                                                                                                                                  |                                      |         |              |
| Pedestal for # 233565, 233560, 233555, 233613, 233612, 233610, 233683, 233663, 6 7/8" x 8 1/4" Inch                                                                                                                | 6 7/8" x 8 1/4" Inch                 |         | 085839       |
| Siphon cover for # 233565, 233560, 233555, 233613, 233612 233610, 233683, 233663, 6 3/4" x 11 3/4" Inch                                                                                                            | <sup>2</sup> , 6 3/4" x 11 3/4" Inch |         | 085840       |
|                                                                                                                                                                                                                    |                                      |         |              |

All drawings contain the necessary measurements which are subject to standard tolerances. They are stated in inch & mm and are non-binding. Exact measurements, in particular for customized installation scenarios, can only be taken from the finished ceramic piece.