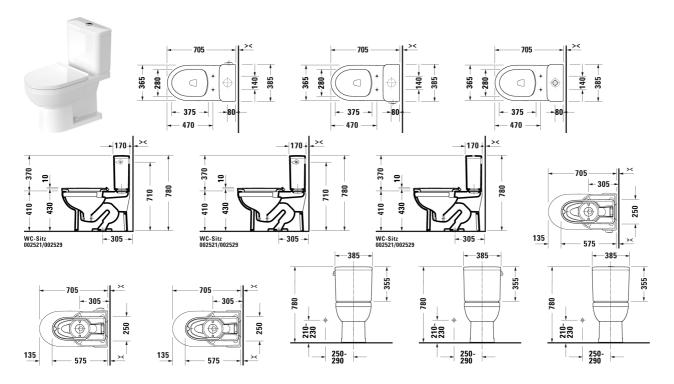

## **DuraStyle Basic Two-piece toilet Duravit Rimless** # 218801..00 / 218801..85 / 218801..00 / 218801..85

| Two-piece toilet Duravit Rimless®                                                                                                                   | Dimension           | Weight          | Order number |
|-----------------------------------------------------------------------------------------------------------------------------------------------------|---------------------|-----------------|--------------|
| (without cistern), US-version, elongated with syphonic jet action,<br>305 mm/12" rough-in, 305 mm (12") rough-in, vertical outlet,<br>cUPC® listed* |                     |                 |              |
| Colors                                                                                                                                              |                     |                 |              |
| 00 White Alpin 20 HygieneGlaze (an antibacterial ceramic glaze that provides almost indefinite effectiveness)                                       |                     |                 |              |
| Variant                                                                                                                                             |                     |                 |              |
| ♦ 1,32/0,92 gpf (5/3,5 lpf), ADA-height                                                                                                             | 365 x 705 mm        | 33.000 kilogram | 21880100     |
| ♦ 1,28 gpf (4,8 lpf), ADA-height                                                                                                                    | 365 x 705 mm        | 33.000 kilogram | 21880185     |
| ♦ 1,32/0,92 gpf (5/3,5 lpf), ADA-height                                                                                                             | 365 x 705 mm        | 33.000 kilogram | 21880100     |
| ♦ 1,28 gpf (4,8 lpf), ADA-height                                                                                                                    | 365 x 705 mm        | 33.000 kilogram | 21880185     |
| Infobox                                                                                                                                             |                     |                 |              |
| * Complies with the following standards: ASME A112.19.2/CSA B                                                                                       | 45.1 and ASME A112. | 19.14           |              |

|< 365 mm >|

All drawings contain the necessary measurements which are subject to standard tolerances. They are stated in mm and are non-binding. Exact measurements, in particular for customised installation scenarios, can only be taken from the finished piece.