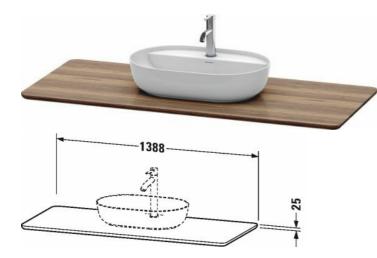

## |< 1388 mm >|

| Real wood massive console                                                                                                     | Dimension                               | Weight                | Order number |
|-------------------------------------------------------------------------------------------------------------------------------|-----------------------------------------|-----------------------|--------------|
| 1 console with one cut-out, for vanity units for                                                                              | console                                 |                       |              |
| Colors                                                                                                                        |                                         |                       |              |
| M77 American Walnut Solid Wood                                                                                                |                                         |                       |              |
| Variant                                                                                                                       |                                         |                       |              |
|                                                                                                                               | 1388 x 595 mm                           |                       | LU946107777  |
| Infobox<br>Surcharge tap hole of XXX € with exact position                                                                    | ing information, suitable for vanity up | nit # 1119561 1119566 |              |
| Mounting instructions, please see vanity unit                                                                                 |                                         |                       |              |
| Suitable products                                                                                                             |                                         |                       |              |
| Vanit unit for console floor-standing 1 pull-out<br>1338 x 570 mm                                                             | compartment, 1338 x 570 mm              |                       | LU9561       |
| Vanit unit for console floor-standing 1 drawer,<br>compartment, upper drawer including cut-out<br>siphon cover, 1338 x 570 mm |                                         |                       | LU9566       |
|                                                                                                                               |                                         |                       |              |