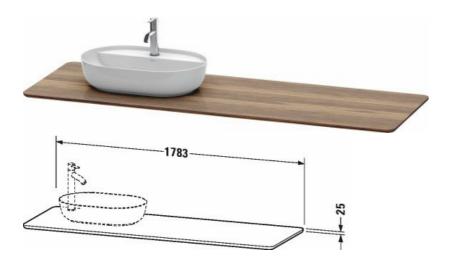

| Real wood massive console                                                                                                                     | Dimension       | Weight | Order number |
|-----------------------------------------------------------------------------------------------------------------------------------------------|-----------------|--------|--------------|
| $\boldsymbol{1}$ countertop with one cut-out left or right, for vanity units for console                                                      |                 |        |              |
| Colors                                                                                                                                        |                 |        |              |
| M77 American Walnut Solid Wood                                                                                                                |                 |        |              |
| Variant                                                                                                                                       |                 |        |              |
|                                                                                                                                               | 1783 x 595 mm   |        | LU9463L7777  |
| Infobox                                                                                                                                       |                 |        |              |
| Surcharge tap hole of XXX € with exact positioning information<br>Mounting instructions, please see vanity unit, Please specify w<br>possible |                 |        |              |
|                                                                                                                                               |                 |        |              |
| Suitable products                                                                                                                             |                 |        |              |
| Vanit unit for console floor-standing 2 pull-out compartments, 1733 x 570 mm                                                                  | ′ 1733 x 570 mm |        | LU9563 L/R   |
| Vanit unit for console floor-standing 2 drawers, 2 pull-out compartments, 1733 x 570 mm                                                       | 1733 x 570 mm   |        | LU9568 L/R   |
|                                                                                                                                               |                 |        |              |

All drawings contain the necessary measurements which are subject to standard tolerances. They are stated in mm and are non-binding. Exact measurements, in particular for customised installation scenarios, can only be taken from the finished piece.