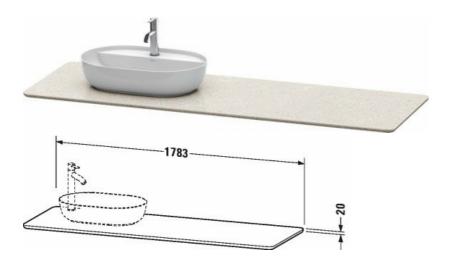

|< 1783 mm >|

| Quartz stone console                                                                                                                             | Dimension                                          | Weight                                             | Order number |
|--------------------------------------------------------------------------------------------------------------------------------------------------|----------------------------------------------------|----------------------------------------------------|--------------|
| 1 countertop with one cut-out left or right, for vanity units for console                                                                        |                                                    |                                                    |              |
| Colors                                                                                                                                           |                                                    |                                                    |              |
| M17 Quartz Stone White Structure M25 Quartz Stone Sand<br>Structure M33 Quartz Stone Grey Structure                                              |                                                    |                                                    |              |
| Variant                                                                                                                                          |                                                    |                                                    |              |
|                                                                                                                                                  | 1783 x 595 mm                                      |                                                    | LU9468 L/R   |
| Infobox  Surcharge tap hole of XXX € with exact positioning information Mounting instructions, please see vanity unit, Please specify w possible | n, suitable for vanity u<br>hen ordering:, - L/R = | nit # LU9563, LU9568,<br>: Washbasin left or right |              |
| Suitable products                                                                                                                                |                                                    |                                                    |              |
| Vanit unit for console floor-standing 2 pull-out compartments, 1733 x 570 mm                                                                     | ′ 1733 x 570 mm                                    |                                                    | LU9563 L/R   |
| Vanit unit for console floor-standing 2 drawers, 2 pull-out compartments, 1733 x 570 mm                                                          | 1733 x 570 mm                                      |                                                    | LU9568 L/R   |
|                                                                                                                                                  |                                                    |                                                    |              |