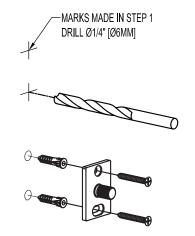

## 2) FOR TILE OR SOLID WALLS

CARE OF FINE BRASS

To clean, use warm water only. NEVER use abrasives or detergents.