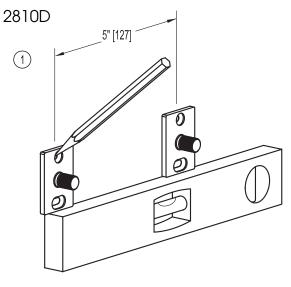

Complement your purchase with these fine accessories also from **GINGER®** 

Towel Bars

Towel Rings Toilet Tissue Holders Hooks Soap Dishes Tumbler Holders Toiletry Shelves Grab Bars Mirrors Lights

Hotel Shelves Shower Curtain Rods Soap & Bottle Baskets Cabinet Hardware

**Bud Vases** 



2001 CARNEGIE AVENUE SANTA ANA, CA 92705 949-417-5207 www.gingerco.com

## SURFACE™

INSTALLATION **INSTRUCTIONS** 

> for Double Hook





## INSTALLATION INSTRUCTIONS

## $SURFACE^{^{\mathrm{TM}}}$





## 2) FOR TILE OR SOLID WALLS





CARE OF FINE BRASS

To clean, use warm water only. NEVER use abrasives or detergents.