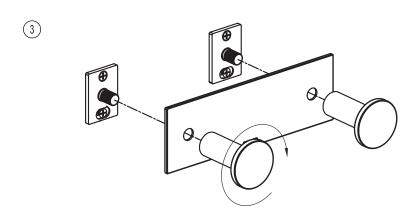

Complement your purchase with these fine accessories also from **GINGER®** 

Towel Bars

Towel Rings Toilet Tissue Holders Hooks Soap Dishes Tumbler Holders Toiletry Shelves Grab Bars Mirrors Lights

Hotel Shelves Shower Curtain Rods Soap & Bottle Baskets Cabinet Hardware

**Bud Vases** 



2001 CARNEGIE AVENUE SANTA ANA, CA 92705 949-417-5207 www.gingerco.com

## SURFACE™

INSTALLATION **INSTRUCTIONS** 

> for Double Hook





## INSTALLATION INSTRUCTIONS

## $SURFACE^{^{\mathrm{TM}}}$





## 2) FOR TILE OR SOLID WALLS





CARE OF FINE BRASS

To clean, use warm water only. NEVER use abrasives or detergents.