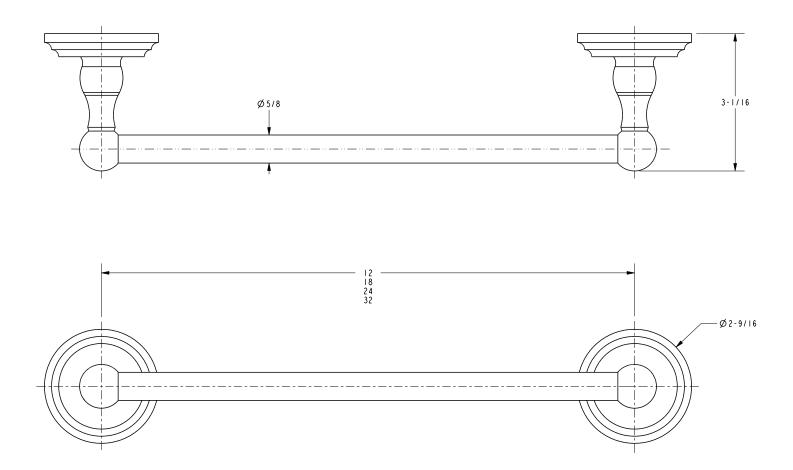

## Towel Bar **1101** Also 1102, 1103, 1104

### **Specified Model**

| Model | Description   | Colors   Finishes  |
|-------|---------------|--------------------|
| 1101  | 12" Towel Bar | PN SN PC ORB Other |
| 1102  | 18" Towel Bar | PN SN PC ORB Other |
| 1103  | 24" Towel Bar | PN SN PC ORB Other |
| 1104  | 32" Towel Bar | PN SN PC ORB Other |
|       |               |                    |
|       |               |                    |

#### **Product Dimensions** (units are in inches)

Chelsea Towel Bar 1101, 1102, 1103, 1104

page 2 of 2 spec\_1101, 1102, 1103, 1104