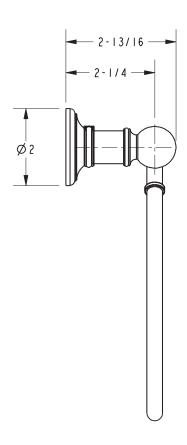

plicable US Federal and State material regulations

#### **Colors / Finishes**

PC: Polished ChromePN: Polished NickelSN: Satin Nickel

• Other: NA



| Specified Model |                 |                   |
|-----------------|-----------------|-------------------|
| Model           | Description     | Colors   Finishes |
| 4521            | Open Towel Ring | □ PC □ PN □ SN    |

#### Product Specification: Add "Length Indicator and Color / Finish" suffix to Model number, below.

The Open Towel Ring shall be made of solid brass construction and incorporate a single-post, horizontal pivot design with hanging, open ring. Towel Ring shall complement Ginger Columnar product series. Open Towel Ring shall be Ginger Model 4521/\_\_\_\_.

# 4521

### **Product Dimensions** (units are in inches)