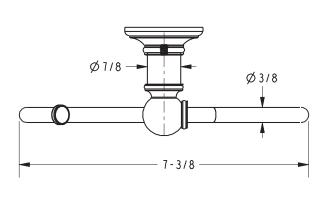

icable US Federal and State material regulations

#### **Colors / Finishes**

PC: Polished ChromePN: Polished NickelSN: Satin Nickel

• Other: NA



| Specified Model |                 |                   |
|-----------------|-----------------|-------------------|
| Model           | Description     | Colors   Finishes |
| 4521            | Open Towel Ring | □ PC □ PN □ SN    |

#### Product Specification: Add "Length Indicator and Color / Finish" suffix to Model number, below.

The Open Towel Ring shall be made of solid brass construction and incorporate a single-post, horizontal pivot design with hanging, open ring. Towel Ring shall complement Ginger Columnar product series. Open Towel Ring shall be Ginger Model 4521/\_\_\_\_.

# 4521

### **Product Dimensions** (units are in inches)