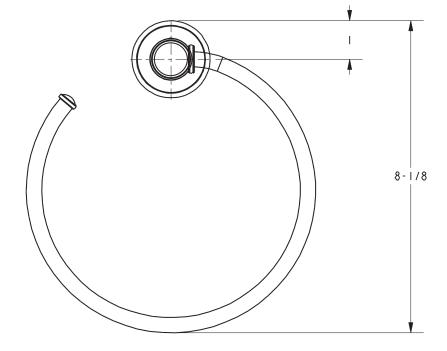

able US Federal and State material regulations

#### **Colors / Finishes**

PC: Polished ChromePN: Polished NickelSN: Satin Nickel

• Other: NA



| Specified Model |                 |                   |
|-----------------|-----------------|-------------------|
| Model           | Description     | Colors   Finishes |
| 4521            | Open Towel Ring | □ PC □ PN □ SN    |

#### Product Specification: Add "Length Indicator and Color / Finish" suffix to Model number, below.

The Open Towel Ring shall be made of solid brass construction and incorporate a single-post, horizontal pivot design with hanging, open ring. Towel Ring shall complement Ginger Columnar product series. Open Towel Ring shall be Ginger Model 4521/\_\_\_\_.

# 4521

### **Product Dimensions** (units are in inches)