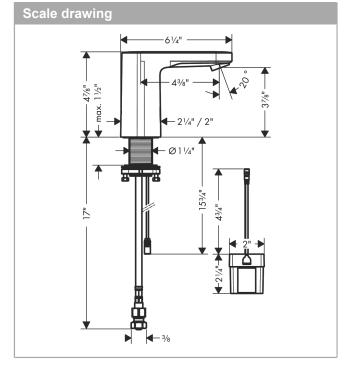

## Electronic Faucet with Pre-Adjusted Temperature AC-Powered, 0.5 GPM

Finishes: chrome Part no.: 71503001

## **Features**

· Spray modes: Aerated spray

- · Angle-adjustable spray
- · For cold water or pre-adjusted/conditioned water
- · Infrared sensor
- · Low battery indicator
- Battery operation 6 V Lithium-battery, type CR-P2 (lifetime approx. 7 years, at 150 actuations per day, battery included in scope of supply)
- · Flushing time adjustable
- · Flushing time: 10 seconds, 20 seconds, 30 seconds
- Frequency of hygiene rinse: 24 hours, 48 hours, 72 hours
- Flushing time hygiene rinse: 10 seconds, 20 seconds, 30 seconds
- · Cleaning mode: temporary water stop feature for cleaning
- · ¾" hoses