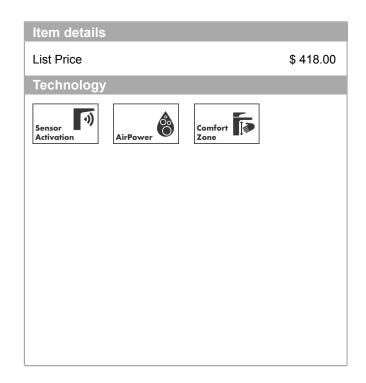

## Electronic Faucet with Pre-Adjusted Temperature AC-Powered, 0.5 GPM

Finishes: chrome Part no.: 71503001