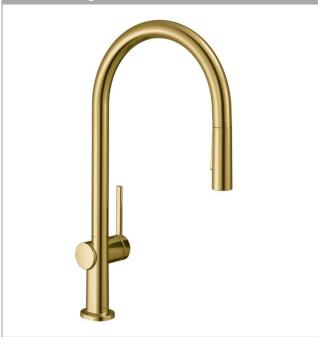

### HighArc Kitchen Faucet, O-Style 2-Spray Pull-Down with sBox, 1.75 GPM Finishes : brushed gold optic Part no. : 72801251

### **Features**

Talis N

- · Consists of: Single lever kitchen mixer, hose box
- Swivel range adjustable in 4 steps 60°, 110°, 150° or . 360°
- Aerated spray, needle spray .
- Toggle spray diverter .
- · MagFit magnetic sprayhead docking
- · deck mounted
- · Flow: 1.75 GPM (6.6 L/Min)
- · Ceramic cartridge
- · ¾" connections
- · Integrated double backflow prevention
- . sBox for smooth, protected hose guidance in the cabinet
- extension length up to 30" (76cm) .
- Single lever kitchen mixer, connection hoses, . Fastening set, Assembly instructions