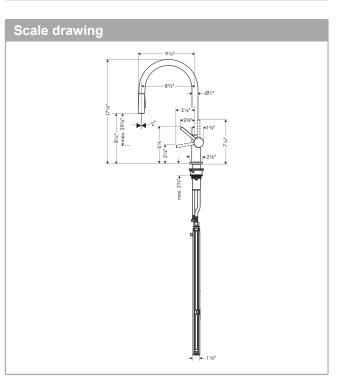

### **Features**

Talis N

- · Consists of: Single lever kitchen mixer, hose box
- Swivel range adjustable in 4 steps 60°, 110°, 150° or . 360°
- Aerated spray, needle spray .
- Toggle spray diverter .
- · MagFit magnetic sprayhead docking
- · deck mounted
- · Flow: 1.75 GPM (6.6 L/Min)
- · Ceramic cartridge
- · ¾" connections
- · Integrated double backflow prevention
- . sBox for smooth, protected hose guidance in the cabinet
- extension length up to 30" (76cm) .
- Single lever kitchen mixer, connection hoses, . Fastening set, Assembly instructions