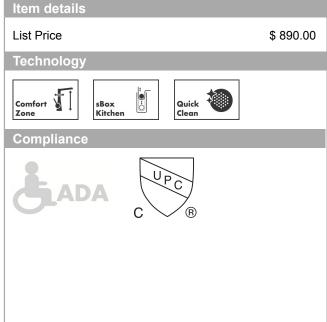

### HighArc Kitchen Faucet, O-Style 2-Spray Pull-Down with sBox, 1.75 GPM Finishes : brushed gold optic Part no. : 72801251

### **Features**

Talis N

- · Consists of: Single lever kitchen mixer, hose box
- Swivel range adjustable in 4 steps 60°, 110°, 150° or . 360°
- Aerated spray, needle spray .
- Toggle spray diverter .
- · MagFit magnetic sprayhead docking
- · deck mounted
- · Flow: 1.75 GPM (6.6 L/Min)
- · Ceramic cartridge
- · ¾" connections
- · Integrated double backflow prevention
- . sBox for smooth, protected hose guidance in the cabinet
- extension length up to 30" (76cm) .
- Single lever kitchen mixer, connection hoses, . Fastening set, Assembly instructions