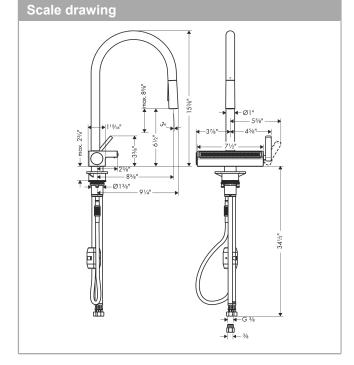

## **Features**

- · Swivel range adjustable in 3 steps: 60°, 110° or 150°
- · Laminar and needle spray, SatinFlow
- · Change between SatinFlow and pull-out sprayer at the touch of a button
- · Toggle spray diverter
- · MagFit magnetic sprayhead docking
- Single-hole installation, recommendation: the middle of tap hole drilling should be max. 45 mm from the back side of of the bowl
- · Flow: 1.75 GPM (6.6 L/Min)
- · Ceramic cartridge
- · 3/8" connections
- · Integrated double backflow prevention
- 1 %" Mounting hole required, recommendation: the middle of tap hole drilling should be max. 45 mm from the back side of of the bowl
- · DOE/FTC
- · CEC/California/Watersaving