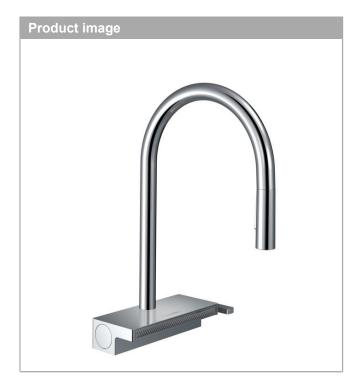

**Aquno Select** 

HighArc Kitchen Faucet, 3-Spray Pull-Down, 1.75 GPM

Finishes: chrome Part no.: 73837001

## **Features**

- · Swivel range adjustable in 3 steps: 60°, 110° or 150°
- · Laminar and needle spray, SatinFlow
- · Change between SatinFlow and pull-out sprayer at the touch of a button
- · Toggle spray diverter
- · MagFit magnetic sprayhead docking
- Single-hole installation, recommendation: the middle of tap hole drilling should be max. 45 mm from the back side of of the bowl
- · Flow: 1.75 GPM (6.6 L/Min)
- · Ceramic cartridge
- · 3/8" connections
- · Integrated double backflow prevention
- 1 %" Mounting hole required, recommendation: the middle of tap hole drilling should be max. 45 mm from the back side of of the bowl
- · DOE/FTC
- · CEC/California/Watersaving