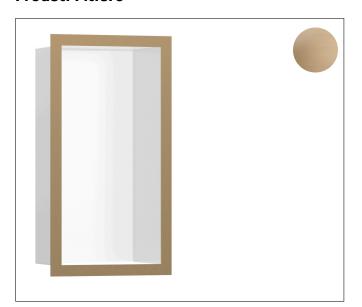

## **Drawing**

### **Features**

- · Consists of: wall niche with design frame, sealing set
- Body colour: Matt White
- Installation depth: 100 mm
- Where to use: new construction, renovation
- Easy to clean surface
- Suitable for use in wet areas
- Wall type: solid wall construction, drywall construction
- Material sealing set: Polystyrene (PS)
- Material wall niche: Stainless Steel 304 (1.4301)
- With 2 mm thick design frame
- Dimensions wall niche: 300 x 150 x 100 mm (HxWxD)
- Required dimensions for sealing set: 313 x 175 x 100 mm (Hx-WxD)