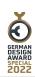

### **Product Picture**

### **Features**

- · Consists of: wall niche with design frame, sealing set
- Body colour: Matt White
- Installation depth: 100 mm
- Where to use: new construction, renovation
- Easy to clean surface
- Suitable for use in wet areas
- Wall type: solid wall construction, drywall construction
- Material sealing set: Polystyrene (PS)
- Material wall niche: Stainless Steel 304 (1.4301)
- With 2 mm thick design frame
- Dimensions wall niche: 300 x 150 x 100 mm (HxWxD)
- Required dimensions for sealing set: 313 x 175 x 100 mm (Hx-WxD)