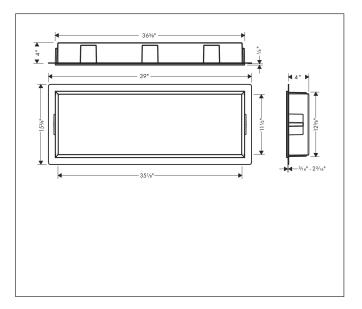

## **Drawing**

## **Features**

- · Consists of: wall niche with frame, sealing set
- Installation depth: 100 mm
- Where to use: new construction, renovation
- Easy to clean surface
- Suitable for use in wet areas
- Wall type: solid wall construction, drywall construction
- Material sealing set: Polystyrene (PS)
- Material wall niche: Stainless Steel 304 (1.4301)
- Surface of the wall niche powder-coated stainless steel
- Dimensions wall niche: 300 x 900 x 100 mm (HxWxD)
- Required dimensions for sealing set:  $313 \times 925 \times 100$  mm (Hx-WxD)