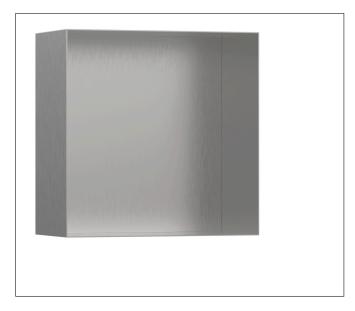

## **Product Picture**

BrandhansgroheArt. NameXtraStoris Minimalistic Wall niche frameless 12"x 12"x 5 1/2"Art. Nr.56079800SurfaceBrushed Stainless SteelPos.1