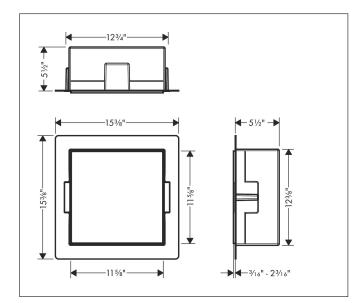

## Drawing

## Features

- Consists of: wall niche frameless, sealing set
- Installation depth: 140 mm
- Where to use: new construction, renovation
- Variable installation depth
- Easy to clean surface
- Installable flush with the wall or as a design element sticking out (up to 55 mm)
- frameless design
- suitable for use in wet areas
- easy adjustment to tile thickness
- Wall type: solid wall construction, drywall construction
- Material sealing set: Polystyrene (PS)
- Material wall niche: Stainless Steel 304 (1.4301)
- Dimensions wall niche: 300 x 300 x 140 mm (HxWxD)
- Required dimensions for sealing set: 313 x 325 x 140 mm (Hx-WxD)