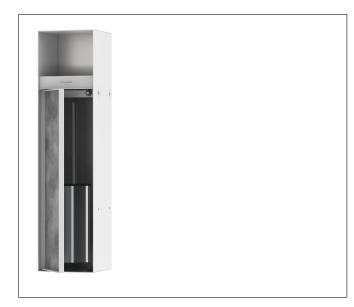

## **Product Picture**

## Features

- Consists of: wall niche with tileable door, Toilet Brush Holder, Toilet roll holder, installation set, sealing set
- Tileable Push-Open door
- Depth of the tileable door: 12 mm
- Installation depth: 140 mm
- Where to use: new construction, renovation
- Easy to clean surface
- Easy adjustment to tile thickness
- frameless design
- Wall type: drywall construction, solid wall construction
- Material sealing set: Polystyrene (PS)
- Material wall niche: Stainless Steel 304 (1.4301)
- Material of the brush holder plastic, chromed
- Dimensions wall niche: 595 x 145 x 140 (HxWxD)