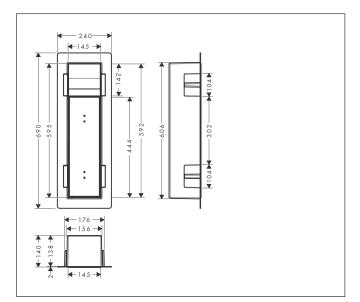

## Drawing

## Features

- Consists of: wall niche with tileable door, Toilet Brush Holder, Toilet roll holder, installation set, sealing set
- Tileable Push-Open door
- Depth of the tileable door: 12 mm
- Installation depth: 140 mm
- Where to use: new construction, renovation
- Easy to clean surface
- Easy adjustment to tile thickness
- frameless design
- Wall type: drywall construction, solid wall construction
- Material sealing set: Polystyrene (PS)
- Material wall niche: Stainless Steel 304 (1.4301)
- Material of the brush holder plastic, chromed
- Dimensions wall niche: 595 x 145 x 140 (HxWxD)