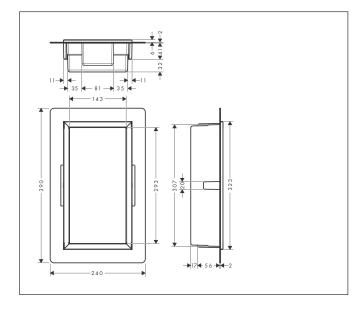

Brand hansgrohe

Art. Name **XtraStoris Original** Wall Niche with Frame 12"x 6"x 5.5"

Art. Nr. 56092670 Surface Matte Black

Pos.

## **Product Picture**



1

## **Drawing**



## **Features**

- Consists of: wall niche with frame, sealing set, installation set
- Where to use: new construction, renovation
- Easy to clean surface
- Suitable for use in wet areas
- Wall type: solid wall construction, drywall construction
- Material sealing set: Polystyrene (PS)
- Material wall niche: Stainless Steel 304 (1.4301)
- Dimensions wall niche:  $300 \times 150 \times 70 \text{ mm}$  (HxWxD)

## **Technology**