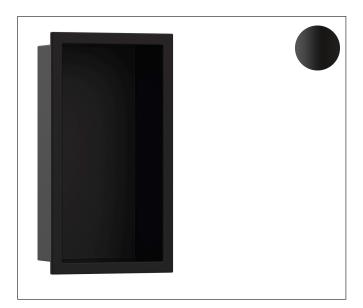

## **Product Picture**

1

## **Features**

- Consists of: wall niche with frame, sealing set, installation set
- Where to use: new construction, renovation
- Easy to clean surface
- Suitable for use in wet areas
- Wall type: solid wall construction, drywall construction
- Material sealing set: Polystyrene (PS)
- Material wall niche: Stainless Steel 304 (1.4301)
- Dimensions wall niche:  $300 \times 150 \times 70 \text{ mm}$  (HxWxD)