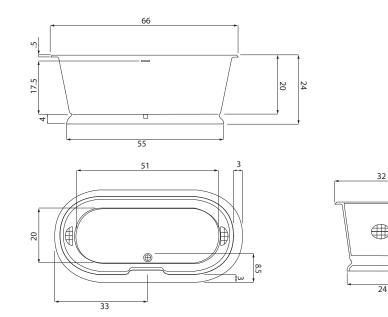

### **AVAILABLE SIZES**

• 66.32.24

#### WATER CAPACITY

• 80 Gallons

### WEIGHT

• 250 Pounds

### **BACK SLOPE**

• 15°