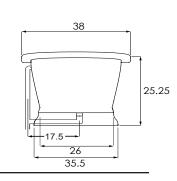

# STON COLLECTION



### **AVAILABLE SIZES**

• 72.38.30

### WATER CAPACITY

• 90 Gallons

### WEIGHT

• 450 Pounds

### **BACK SLOPE**

• 35°

### MATERIAL

Hydroluxe SS

### STANDARD COLORS

• Almond, White, Biscuit

### **PREMIUM COLORS**

 Black, Blue, Carbon, Gray, Espresso, Lime Green, Olive, Pink, Red, Royal Blue, Sky Blue Violet, Yellow

### **FINISH**

• Matte, Polished, Two-Tone

## WARRANTY

• 10 years



## **OPTIONS** (more information available on our website)

- Hydro Coat
- Padded Headrest Pillow
- Remote Control (must have system to purchase)
- Thermal Air System
- Tower

19

## INSTALLATION VIDEO AVAILABLE ON WEBSITE:

36

WWW.HYDROSYSTEM.COM/TECHNICAL-INFORMATION/VIDEOS/



## CODES AND COMPLIANCES

Massachusetts code File no: P1-0614-491