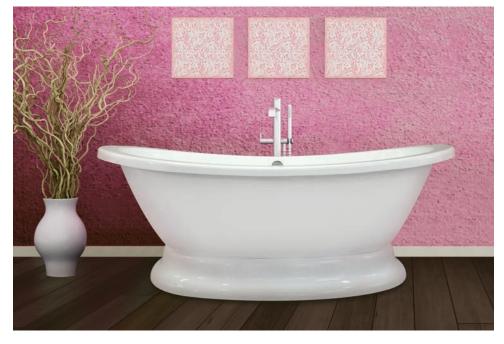

# STON COLLECTION

### **AVAILABLE SIZES**

• 72.38.30

### WATER CAPACITY

• 90 Gallons

### WEIGHT

• 450 Pounds

### **BACK SLOPE**

• 35°

### MATERIAL

Hydroluxe SS

### STANDARD COLORS

• Almond, White, Biscuit

### **PREMIUM COLORS**

 Black, Blue, Carbon, Gray, Espresso, Lime Green, Olive, Pink, Red, Royal Blue, Sky Blue Violet, Yellow

### **FINISH**

• Matte, Polished, Two-Tone