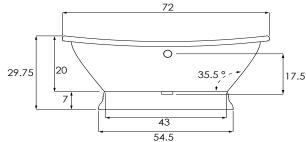

# STON COLLECTION



### **AVAILABLE SIZES**

• 72.38.30

### WATER CAPACITY

• 90 Gallons

### WEIGHT

• 450 Pounds

### **BACK SLOPE**

• 35°

### MATERIAL

Hydroluxe SS

### STANDARD COLORS

• Almond, White, Biscuit

### **PREMIUM COLORS**

 Black, Blue, Carbon, Gray, Espresso, Lime Green, Olive, Pink, Red, Royal Blue, Sky Blue Violet, Yellow

### **FINISH**

• Matte, Polished, Two-Tone

## WARRANTY

• 10 years



## **OPTIONS** (more information available on our website)

- Hydro Coat
- Padded Headrest Pillow
- Remote Control (must have system to purchase)
- Thermal Air System
- Tower

19

## INSTALLATION VIDEO AVAILABLE ON WEBSITE:

36

WWW.HYDROSYSTEM.COM/TECHNICAL-INFORMATION/VIDEOS/



## CODES AND COMPLIANCES

Massachusetts code File no: P1-0614-491