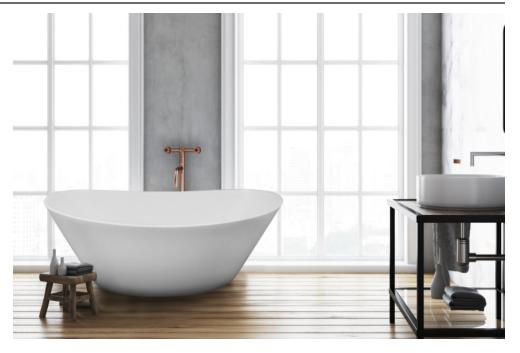

# **JADE**

# STON COLLECTION



# **AVAILABLE SIZES**

• 66.32.23

### WATER CAPACITY

• 85 Gallons

#### WEIGHT

• 250 Pounds

## **BACK SLOPE**

• 35°

#### MATERIAL

• Hydroluxe SS

#### STANDARD COLORS

• Almond, White, Biscuit

## **PREMIUM COLORS**

 Black, Blue, Carbon, Gray, Espresso, Lime Green, Olive, Pink, Red, Royal Blue, Sky Blue Violet, Yellow

#### **FINISH**

• Matte, Polished, Two-Tone

# WARRANTY

• 10 years



**OPTIONS** (more information available on our website)

- Hydro Coat
- Padded Headrest Pillow
- Tower

# INSTALLATION VIDEO AVAILABLE ON WEBSITE:

WWW.HYDROSYSTEM.COM/TECHNICAL-INFORMATION/VIDEOS/