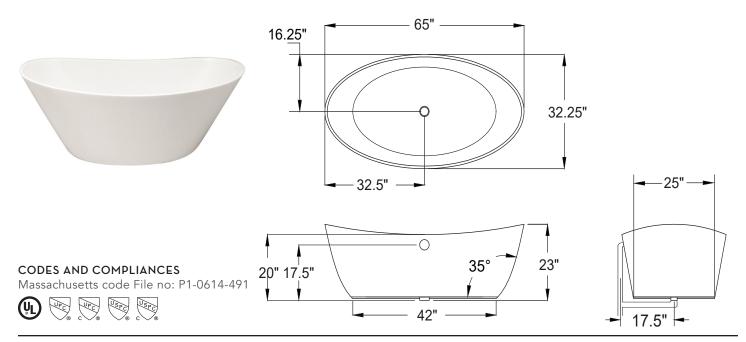

# **AVAILABLE SIZES**

• 66.32.23

### WATER CAPACITY

• 85 Gallons

#### WEIGHT

• 250 Pounds

## **BACK SLOPE**

• 35°

#### MATERIAL

• Hydroluxe SS