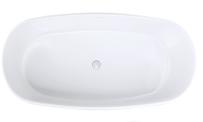

# NEWBURY 6228

### METRO COLLECTION

#### AVAILABLE SIZES

• 62.28.24

#### WATER CAPACITY

• 85 Gallons

#### WEIGHT

• 230 Pounds

#### BACK SLOPE

• 14°

#### MATERIAL

• Hydroluxe Solid Surface

#### STANDARD COLORS

• White, Biscuit, Bone

#### PREMIUM COLORS

• Red, Black, Graphite

#### FINISH

• Matte, Polished, Two-Tone

#### WARRANTY

• 10 years







## CODES AND COMPLIANCES

Massachusetts code File no: P1-0614-491



HYDRO SYSTEMS Family Owned And Operated Since 1978 29132 Avenue Paine. Valencia, CA, 91355 661.775.0686 | hydrosystem.com

All specifications and options subject to change without notice please contact a hydro systems representative for more information.

## OPTIONS (more information available on our website) • Air System

- Air System
- Blower and Control Panel must be remotely located – Electrical Requirements 1 15 AMP dedicated GF
- Remote Control for Air System
- Tower





# METRO COLLECTION