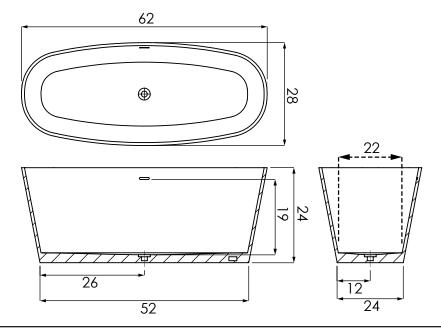

#### AVAILABLE SIZES

• 62.28.24

#### WATER CAPACITY

• 85 Gallons

#### WEIGHT

• 230 Pounds

#### BACK SLOPE

• 14°