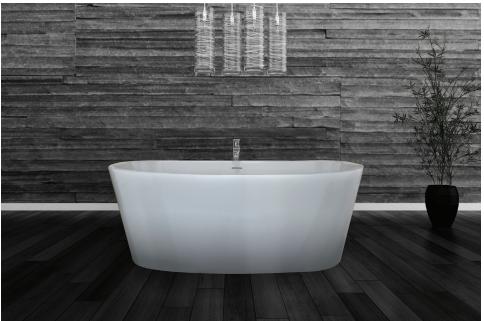

# NEWBURY 6228

### METRO COLLECTION

#### AVAILABLE SIZES

• 62.28.24

#### WATER CAPACITY

• 85 Gallons

#### WEIGHT

• 230 Pounds

#### BACK SLOPE

• 14°

#### MATERIAL

• Hydroluxe Solid Surface

#### STANDARD COLORS

• White, Biscuit, Bone

#### PREMIUM COLORS

• Red, Black, Graphite

#### FINISH

• Matte, Polished, Two-Tone

#### WARRANTY

• 10 years