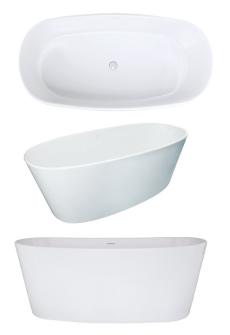

# **NEWBURY 6631**

# METRO COLLECTION



### **AVAILABLE SIZES**

• 66.31.24

#### WATER CAPACITY

• 97 Gallons

#### WEIGHT

• 260 Pounds

#### **BACK SLOPE**

• 14°

#### MATERIAL

• Hydroluxe Solid Surface

#### STANDARD COLORS

• White, Biscuit, Bone

#### **PREMIUM COLORS**

• Red, Black, Graphite

#### FINISH

• Matte, Polished, Two-Tone

#### WARRANTY

• 10 years



#### **CODES AND COMPLIANCES**

Massachusetts code File no: P1-0614-491













## OPTIONS (more information available on our website)

- Air System
  - Blower and Control Panel must be remotely located
  - Electrical Requirements 1 15 AMP dedicated GFI
- Remote Control for Air System
- Tower