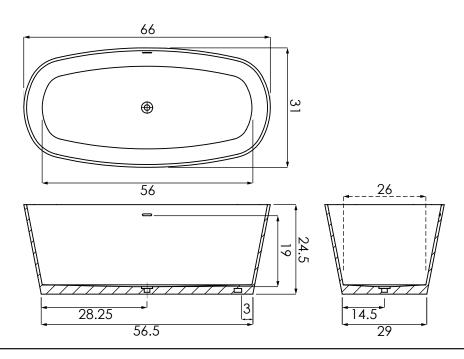

### **AVAILABLE SIZES**

• 66.31.24

#### WATER CAPACITY

• 97 Gallons

#### WEIGHT

• 260 Pounds

#### **BACK SLOPE**

• 14°