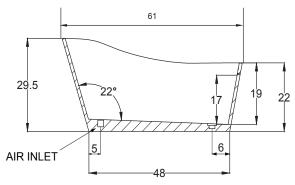

## **AVAILABLE SIZES**

• 61.32.22-30

## **BACK SLOPE**

• 18°

#### **OPTIONS**

- Air System
  - Blower and Control Panel must be remotely located
  - Electrical Requirments 1 15 AMP dedicated GFI
- Remote Control for Air System
- Tower

OVERFLOW IS INTEGRAL TO THE TUB