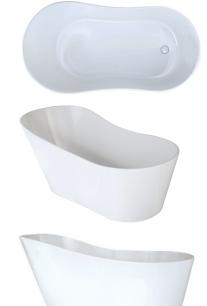

## **AVAILABLE SIZES**

• 61.32.22-30

## **BACK SLOPE**

• 18°

BACKREST HAS A LUMBAR SUPPORT