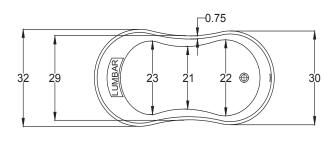

# RODEO

# METRO COLLECTION



## **AVAILABLE SIZES**

• 61.32.22-30

#### WATER CAPACITY

• 85 Gallons

#### WEIGHT

• 235 Pounds

## **BACK SLOPE**

• 18°

#### MATERIAL

• Hydroluxe Solid Surface

#### STANDARD COLORS

• White, Biscuit, Bone

# PREMIUM COLORS

• Red, Black, Graphite

#### **FINISH**

• Matte, Polished, Two-Tone

#### WARRANTY

• 10 years



## CODES AND COMPLIANCES

Massachusetts code File no: P1-0614-491













#### **OPTIONS**

- Air System
  - Blower and Control Panel must be remotely located
  - Electrical Requirments 1 15 AMP dedicated GFI
- Remote Control for Air System
- Tower



OVERFLOW IS INTEGRAL TO THE TUB

BACKREST HAS A LUMBAR SUPPORT