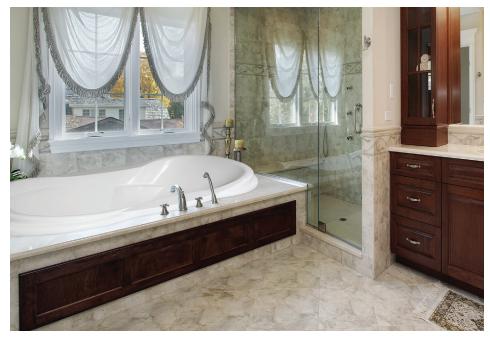

The Vanessa is the perfect design solution for those that want the spaciousness of an oversized bathtub and the comfort of a bathtub designed for a single bather. Visit <a href="http://www.hydrosystem.com">http://www.hydrosystem.com</a> for more details on our options and accessories.

#### As Shown:

Whirlpool option with standard jets