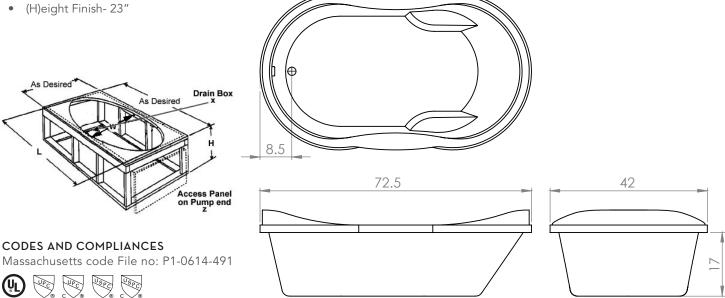

# **VANESSA**

#### As Shown:

Whirlpool option with standard jets

#### FEATURES SHOWN:

- Jets
- Anti-vortex suction
- Overflow location

#### SIZE:

72.42.23

#### Model 7243 Dimensions:

- (L)ength-72"
- (W)idth- 42"