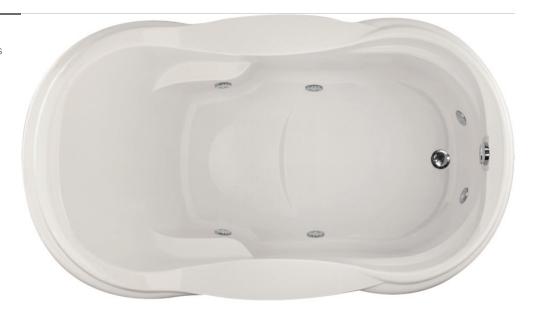

#### As Shown:

Whirlpool option with standard jets

#### FEATURES SHOWN:

- Jets
- Anti-vortex suction
- Overflow location

#### SIZE:

72.42.23

#### WATER CAPACITY:

70 Gallons

#### Model 7243 Dimensions:

- (L)ength-72"
- (W)idth- 42"