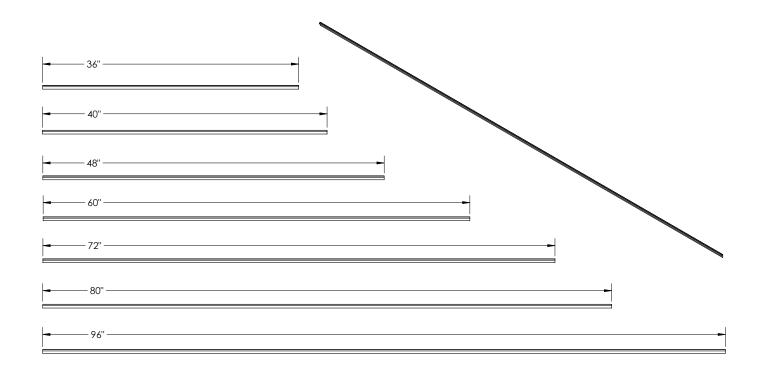

# Models (overall dimensions):

- CT 36: 36" L x 3/16" W x 1/2" H
- CT 40: 40" L x 3/16" W x 1/2" H
- CT 48: 48" L x 3/16" W x 1/2" H
- CT 60: 60" L x 3/16" W x 1/2" H
- CT 72: 72" L x 3/16" W x 1/2" H
- CT 80: 80" L x 3/16" W x 1/2" H
- CT 96: 96" L x 3/16" W x 1/2" H