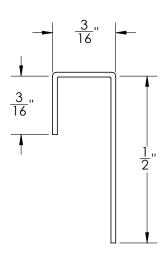

## Channel Trim:

- Finish trim piece for Site-Sizable kits
- 400 series stainless steel

# Models (overall dimensions):

- CT 36: 36" L x 3/16" W x 1/2" H
- CT 40: 40" L x 3/16" W x 1/2" H
- CT 48: 48" L x 3/16" W x 1/2" H
- CT 60: 60" L x 3/16" W x 1/2" H
- CT 72: 72" L x 3/16" W x 1/2" H
- CT 80: 80" L x 3/16" W x 1/2" H
- CT 96: 96" L x 3/16" W x 1/2" H