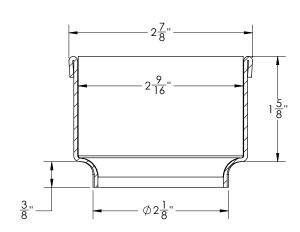

### IC 65:

- Fixed Length Stainless Steel channel for the following models: FXTIF 65 series drain
- Fixed Length NOT Site Sizable™
- 2" threaded waste line connection via TNAS threaded outlet (included with channel)

## Models (overall dimensions):

- IC 6520: 20" L x 2 7/8" W x 2" H
- IC 6540: 40" L x 2 7/8" W x 2" H
- IC 6548: 48" L x 2 7/8" W x 2" H
- IC 6560: 60" L x 2 7/8" W x 2" H