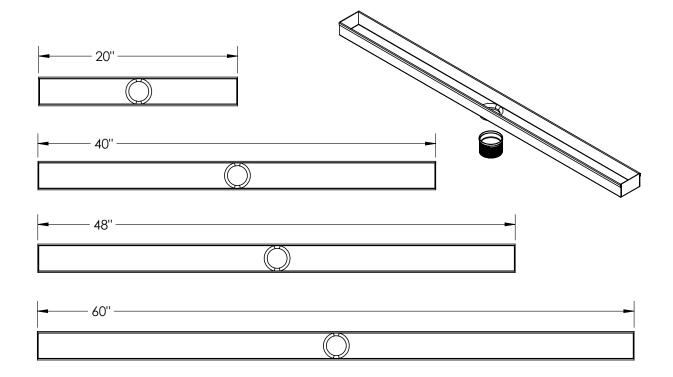

## Models (overall dimensions):

- IC 6520: 20" L x 2 7/8" W x 2" H
- IC 6540: 40" L x 2 7/8" W x 2" H
- IC 6548: 48" L x 2 7/8" W x 2" H
- IC 6560: 60" L x 2 7/8" W x 2" H